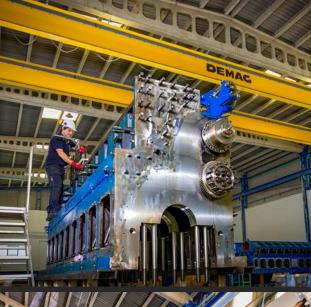

# Workshop

More than 3.200 m2 facilities with special equipment for reconditioning of engines and components.

- > Complete overhaul of engines.
- > Repair and calibration of injection equipment.
- > Honing cylinder liners.
- > Reconditioning of engine components: cylinder heads, cylinder liners, pistons, connecting rods, coolers...
- > Machining of cylinder block landing surfaces.
- > Reconditioning of turbochargers.
- > Hydraulic tests.
- > Ultrasonic cleaning.
- > Laser alignment.
- > Generators maintenance and repair.
- > Mobile workshop.
- > Balancing machine.
- > Sandblasting cabinet 4000x4000x4000