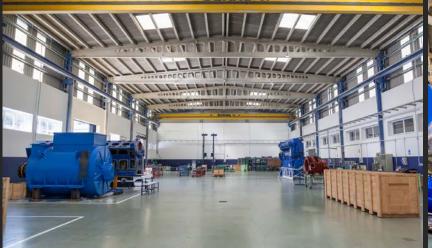

# Workshop

More than 3.200 m2 facilities with special equipment for reconditioning of engines and components.

- > Complete overhaul of engines.
- > Repair and calibration of injection equipment.
- > Honing cylinder liners.
- > Reconditioning of engine components: cylinder heads, cylinder liners, pistons, connecting rods, coolers...
- > Machining of cylinder block landing surfaces.
- > Reconditioning of turbochargers.
- > Hydraulic tests.
- > Ultrasonic cleaning.
- > Laser alignment.
- > Generators maintenance and repair.
- > Mobile workshop.
- > Balancing machine.
- > Sandblasting cabinet 4000x4000x4000