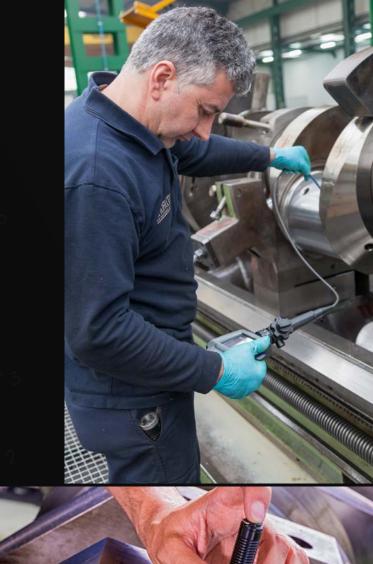

# Workshop

More than 3.200 m2 facilities with special equipment for reconditioning of engines and components.

- > Complete overhaul of engines.
- > Repair and calibration of injection equipment.
- > Honing cylinder liners.
- > Reconditioning of engine components: cylinder heads, cylinder liners, pistons, connecting rods, coolers...
- > Machining of cylinder block landing surfaces.
- > Reconditioning of turbochargers.
- > Hydraulic tests.
- > Ultrasonic cleaning.
- > Laser alignment.
- > Generators maintenance and repair.
- > Mobile workshop.
- > Balancing machine.
- > Sandblasting cabinet 4000x4000x4000

## Technical office

- ✓ Technical diagnosis.
- **Expert's report.**
- **✓** Non-destructive tests.
- **✓** Measurement of emissions.