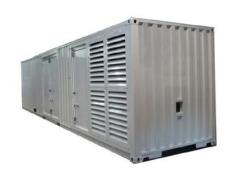

# Navalco energy

Supply and manufacture of generator sets up to 2,000 Kva. stationary and marine application.

We have a mobile load and test bench up to 750 Kw.

Generator rental up to 2.000 Kva. 50-60 Hz.