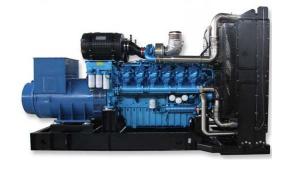

# Navalco energy

Supply and manufacture of generator sets up to 2,000 Kva. stationary and marine application.

We have a mobile load and test bench up to 750 Kw.

Generator rental up to 2.000 Kva. 50-60 Hz.