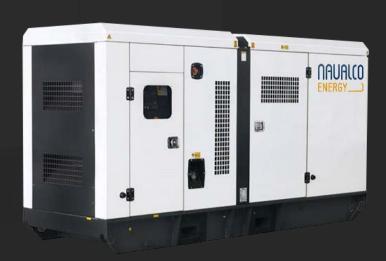

# Navalco energy

Supply and manufacture of generator sets up to 2,000 Kva. stationary and marine application.

We have a mobile load and test bench up to 750 Kw.

Generator rental up to 2.000 Kva. 50-60 Hz.